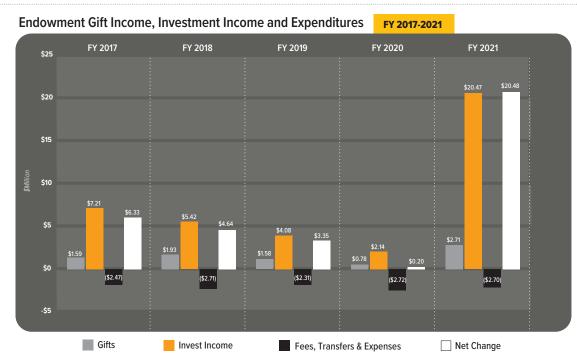

## Annual Stewardship Report | Endowment Progress and Statistics 2020-21

Endowment Market Values FY 2017-2021

Market value is the actual worth of the endowment portfolio, or the amount our total investments would sell for in the marketplace, as of June 30 of each fiscal year.