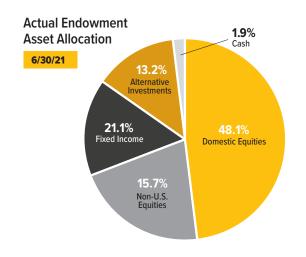

## Annual Stewardship Report | Endowment Progress and Statistics 2020-21

Endowment Market Values FY 2017-2021

Market value is the actual worth of the endowment portfolio, or the amount our total investments would sell for in the marketplace, as of June 30 of each fiscal year.