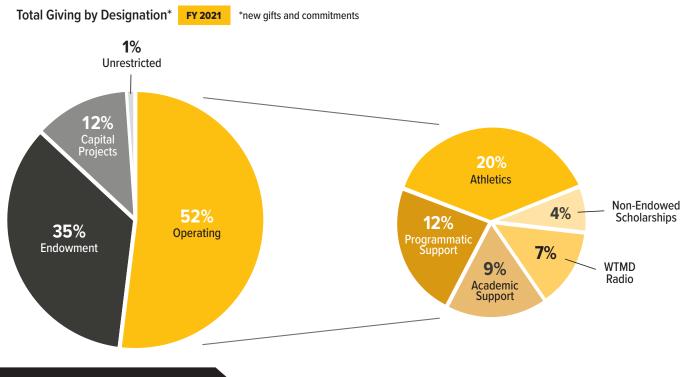

For a list of Frequently Asked Questions, Glossary of Terms, and Abbreviated Financial Statements, please visit towson.edu/tufoundation.

**2020-21 STATISTICS** 

48,423 GIFTS
BY 11,904 DONORS

MORE **\$17.9** MILLION RAISED THROUGH
NEW GIFTS & COMMITMENTS