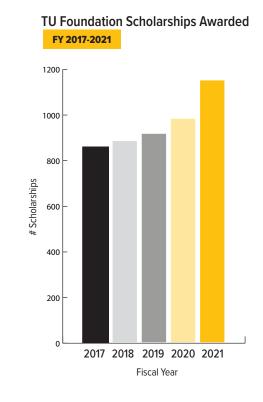

1,156 FOUNDATION SCHOLARSHIP AWARDS

TOTALING OVER
\$2.2 836
MILLION TO STUDENTS

TU'S BIG GIVE RAISED OVER \$144,000 IN ONE DAY FROM A RECORD 1,619 DONORS

57% of DEMONSTRATED FINANCIAL NEED

THEIR AVERAGE UNMET NEED IS OVER \$11,500