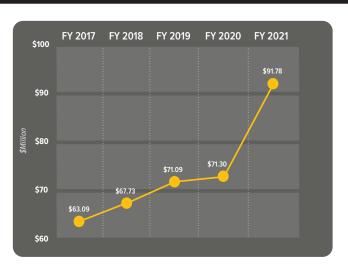

## Annual Stewardship Report | Endowment Progress and Statistics 2020-21

Endowment Market Values FY 2017-2021

Market value is the actual worth of the endowment portfolio, or the amount our total investments would sell for in the marketplace, as of June 30 of each fiscal year.