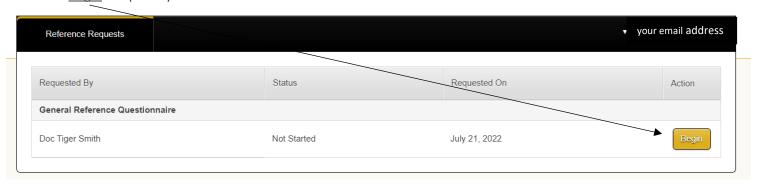

Click on <u>Begin</u> to upload your letter of recommendation.

Click on Add a New File. Please click the Submit button after your file has been uploaded.

The specifications for file uploads are:

- up to 10MB in size
- the file name will only accept the following characters (no periods):
  - o **a-z**
  - o A-Z
  - 0 0-9
  - 0 \_
  - 0 -
- the file name cannot be longer than 512 characters