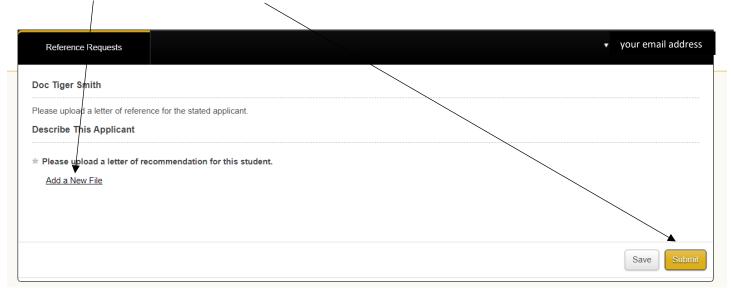

Click on <u>Begin</u> to upload your letter of recommendation.

Click on Add a New File. Please click the Submit button after your file has been uploaded.

The specifications for file uploads are:

- up to 10MB in size
- the file name will only accept the following characters (no periods):
  - o **a-z**
  - o A-Z
  - 0 0-9
  - 0 \_
  - 0 -
- the file name cannot be longer than 512 characters

Google docs are not accepted.