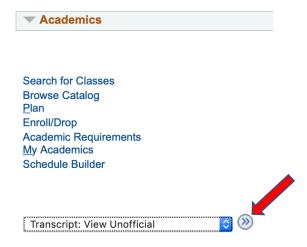

What do you want to do today?

3. Click on "Self Service"

4. Click on "Student Center"

Under the Academics Tab, in the dropdown menu select, "Transcript: View Unofficial".Click the following arrows.

6. Select, "Unofficial Transcript" from the page that appears. Click "View Report"