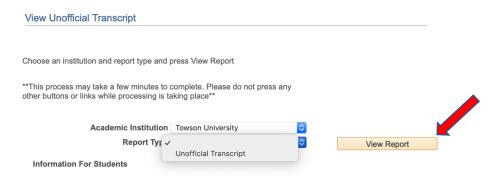

How to Access your Unofficial Transcript

- To access your transcript, sign into PeopleSoft using your TU login (https://inside.towson.edu/mytu/myTU.cfm).
- 2. Click on "Towson Online Services/ PeopleSoft"

What do you want to do today?

3. Click on "Self Service"

4. Click on "Student Center"

Under the Academics Tab, in the dropdown menu select, "Transcript: View Unofficial".Click the following arrows.

6. Select, "Unofficial Transcript" from the page that appears. Click "View Report"

7. A pop-up window should show (you may need to enable pop-up permission on your device). Refer to the current or most recent semester AND look directly below for the following titled "Undergraduate Career Totals":