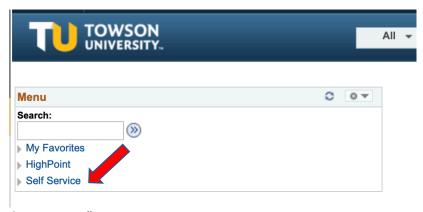

What do you want to do today?

3. Click on "Self Service"

4. Click on "Student Center"

Under the Academics Tab, in the dropdown menu select, "Transcript: View Unofficial".Click the following arrows.

6. Select, "Unofficial Transcript" from the page that appears. Click "View Report"