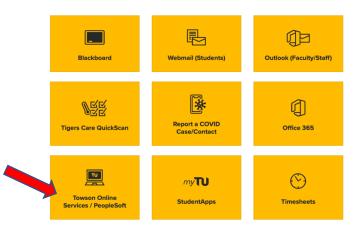

How to Access your Unofficial Transcript

- To access your transcript, sign into PeopleSoft using your TU login (https://inside.towson.edu/mytu/myTU.cfm).
- 2. Click on "Towson Online Services/ PeopleSoft"

What do you want to do today?

3. Click on "Self Service"

4. Click on "Student Center"

Under the Academics Tab, in the dropdown menu select, "Transcript: View Unofficial".Click the following arrows.

6. Select, "Unofficial Transcript" from the page that appears. Click "View Report"