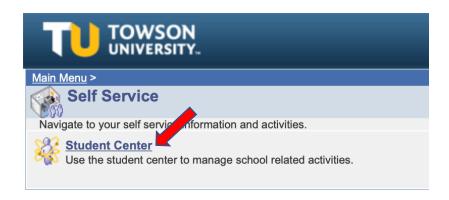

What do you want to do today?

3. Click on "Self Service"

4. Click on "Student Center"

Under the Academics Tab, in the dropdown menu select, "Transcript: View Unofficial".Click the following arrows.

6. Select, "Unofficial Transcript" from the page that appears. Click "View Report"