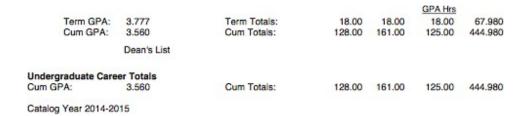

7. A pop-up window should show (you may need to enable pop-up permission on your device). Refer to the current or most recent semester AND look directly below for the following titled "Undergraduate Career Totals":