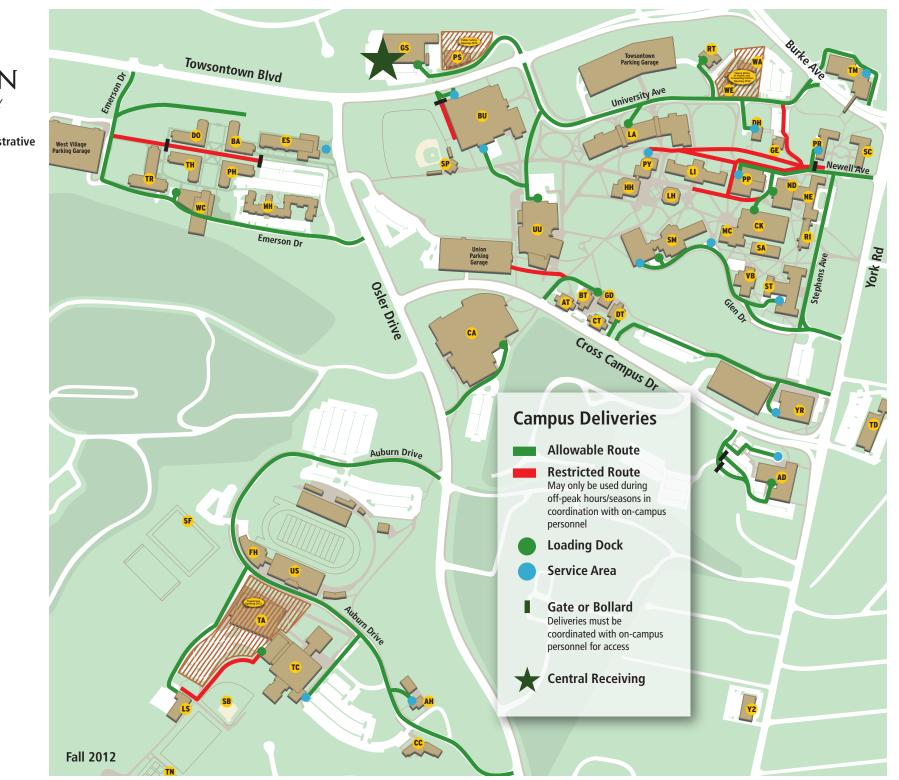

## Academic and Administrative

- AD Administration Building
- AH Auburn House
- BU Burdick Hall
- CA Center for the Arts
- CC Child Care Center
- CK Cook Library
- DH Dowell Health Center
- ES Enrollment Services Ctr
- FH Field House
- GE Glen Esk
- GS General Services
- HH Hawkins Hall
- LH Lecture Hall
- LA College of Liberal Arts
- LI Linthicum Hall
- LS Landscape Services
- MC Media Center
- OP Towson City Center
- (One Olympic Place leased space) PP Power Plant
- PS Public Safety (Open 2013)
- PY Psychology Building SA Stephens Annex
- Softball Field SB
- SF Soccer Field
- SM Smith Hall
- SP Schuerholz Park
- ST Stephens Hall TA Tiger Arena (Open 2013)
- TC Towson Center
- TD Terrace Dale
- (leased space)
- TM Towson University Marriott Conference Hotel
- TN Tennis Courts
- US Johnny Unitas® Stadium
- UU University Union
- VB Van Bokkelen Hall
- WC West Village Commons
- YR 7800 York Road
- Y2 7400 York Road

## **Residence and Dining**

- AT Glen Complex (A Building)
- BA Barton House
- BT Glen Complex (B Building)
- CT Glen Complex (C Building)
- DO Douglass House
- DT Glen Complex (D Building)
- GD Glen Dining Hall
- MH Millennium Hall
- NE Newell Hall
- ND Newell Dining Hall
- Paca House PH
- PR Prettyman Hall
- RT Residence Tower
- Richmond Hall RI
- SC Scarborough Hall
- TH Tubman House

- WE West Hall