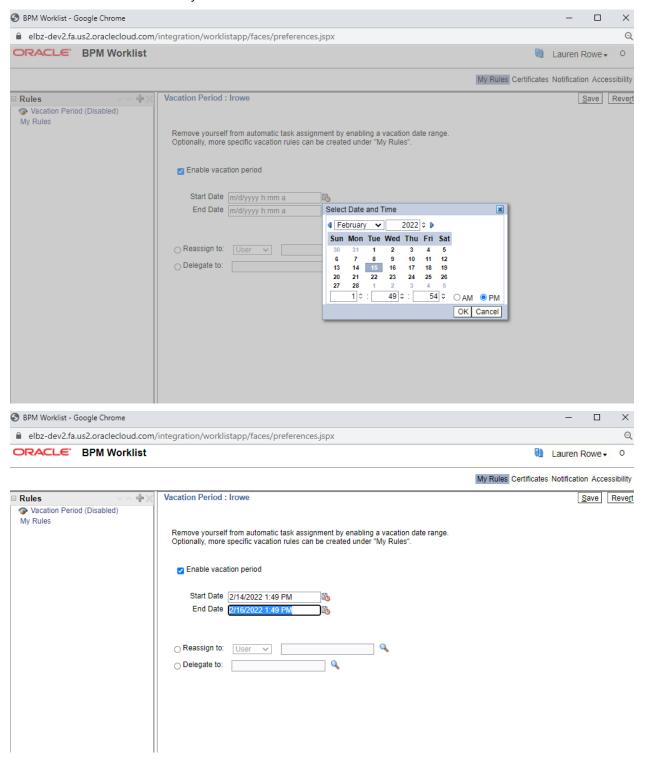

#### Stratus Financials - Out of Office & Delegate/Reassign Features

8. Enter the start and end date of your time out of office.

### Stratus Financials – Out of Office & Delegate/Reassign Features

9. Select to reassign or delegate your tasks and provide an assignee. Using the magnifying glass icon allows you to search for users by name, email, ID. Select the user you wish to reassign or delegate your tasks to and click OK.

#### 10. Click Save.