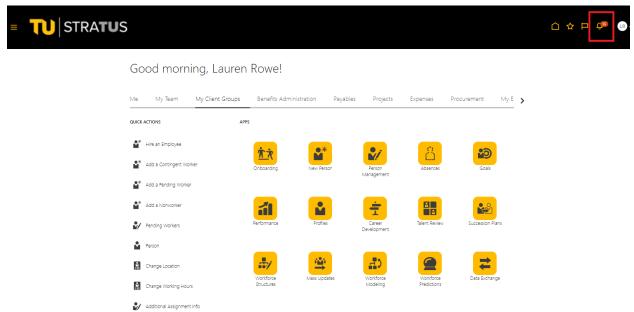

1. On the homepage, click the **notifications icon**.

2. Click Show All.

3. On the notification's pages, click the worklist button.