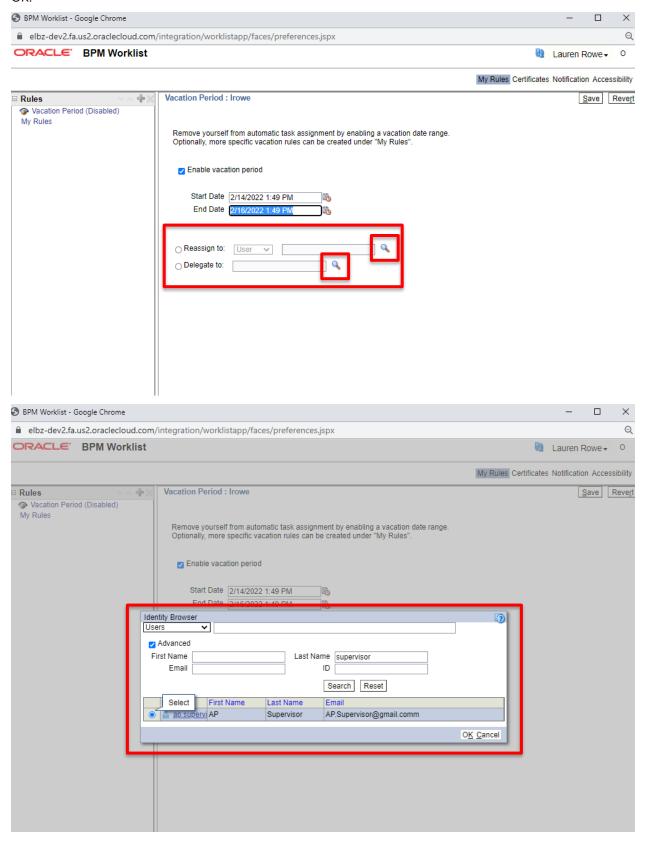

#### Stratus Financials – Out of Office & Delegate/Reassign Features

6. On the "My Rules" tab, select the vacation rule period if it isn't already displayed.

7. On the vacation period page, select the "Enable Vacation Period" check box.

#### Stratus Financials - Out of Office & Delegate/Reassign Features

8. Enter the start and end date of your time out of office.

### Stratus Financials – Out of Office & Delegate/Reassign Features

9. Select to reassign or delegate your tasks and provide an assignee. Using the magnifying glass icon allows you to search for users by name, email, ID. Select the user you wish to reassign or delegate your tasks to and click OK.