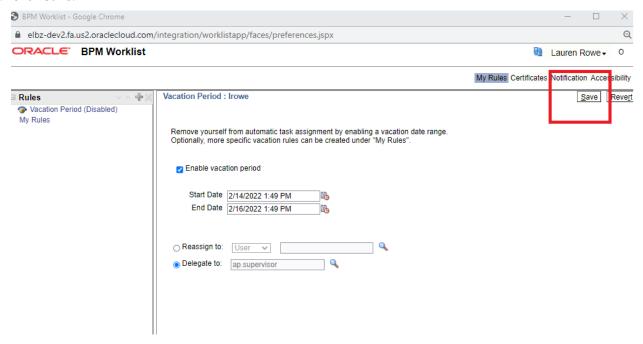

ame.



Select Preferences.



#### Stratus Financials – Out of Office & Delegate/Reassign Features

6. On the "My Rules" tab, select the vacation rule period if it isn't already displayed.



7. On the vacation period page, select the "Enable Vacation Period" check box.



#### Stratus Financials - Out of Office & Delegate/Reassign Features

8. Enter the start and end date of your time out of office.



### Stratus Financials – Out of Office & Delegate/Reassign Features

9. Select to reassign or delegate your tasks and provide an assignee. Using the magnifying glass icon allows you to search for users by name, email, ID. Select the user you wish to reassign or delegate your tasks to and click OK.



## Stratus Financials – Out of Office & Delegate/Reassign Features

#### 10. Click Save.