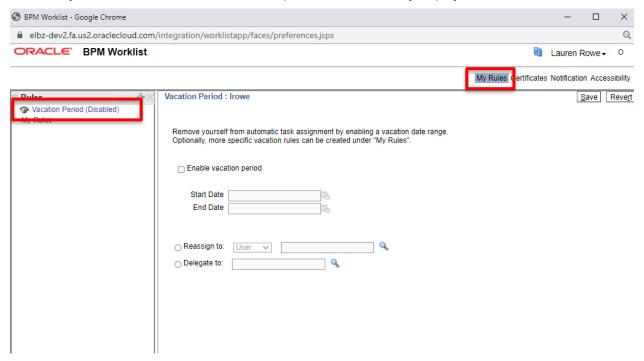

#### Stratus Financials – Out of Office & Delegate/Reassign Features

6. On the "My Rules" tab, select the vacation rule period if it isn't already displayed.

7. On the vacation period page, select the "Enable Vacation Period" check box.