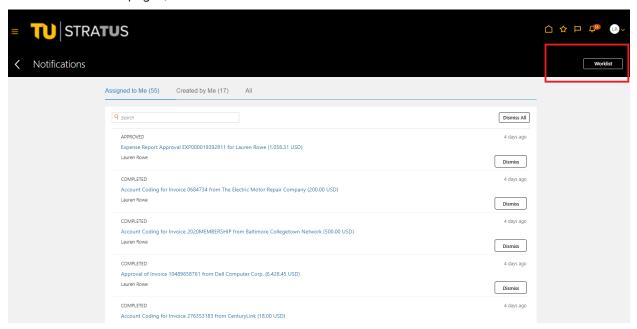

1. On the homepage, click the **notifications icon**.

2. Click Show All.

3. On the notification's pages, click the worklist button.