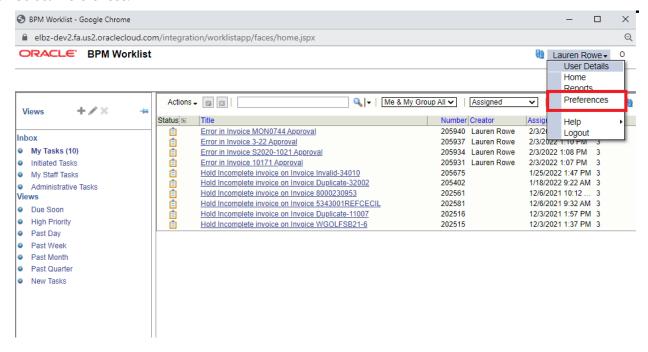

1. On the homepage, click the **notifications icon**.

2. Click Show All.

3. On the notification's pages, click the worklist button.

#### Stratus Financials - Out of Office & Delegate/Reassign Features

4. In the new browser window, click the drop-down arrow next to your username.

Select Preferences.