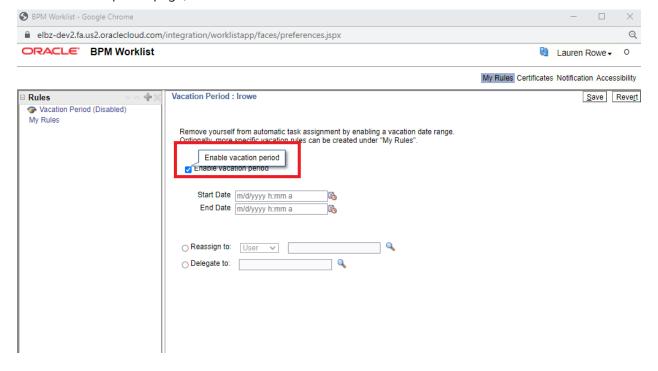

#### Stratus Financials – Out of Office & Delegate/Reassign Features

6. On the "My Rules" tab, select the vacation rule period if it isn't already displayed.

7. On the vacation period page, select the "Enable Vacation Period" check box.

### Stratus Financials – Out of Office & Delegate/Reassign Features

9. Select to reassign or delegate your tasks and provide an assignee. Using the magnifying glass icon allows you to search for users by name, email, ID. Select the user you wish to reassign or delegate your tasks to and click OK.