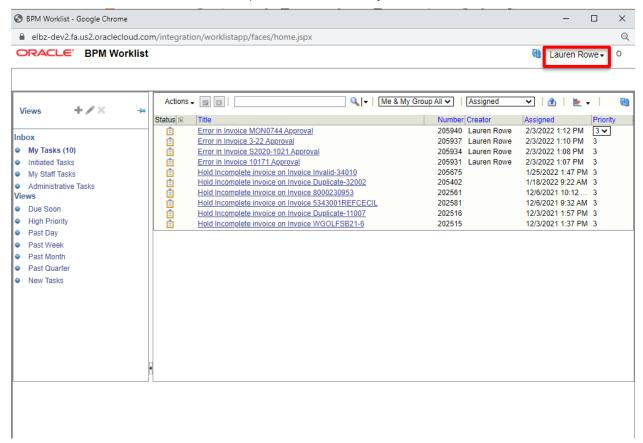

#### Stratus Financials - Out of Office & Delegate/Reassign Features

4. In the new browser window, click the drop-down arrow next to your username.

Select Preferences.