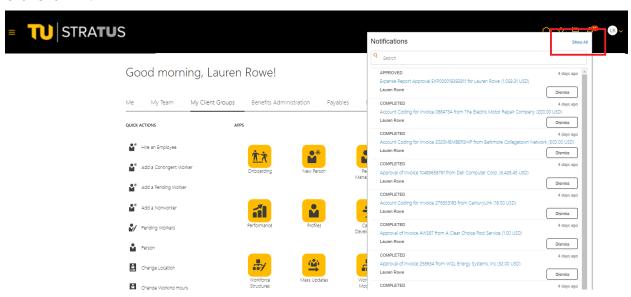

1. On the homepage, click the **notifications icon**.

2. Click Show All.

3. On the notification's pages, click the worklist button.