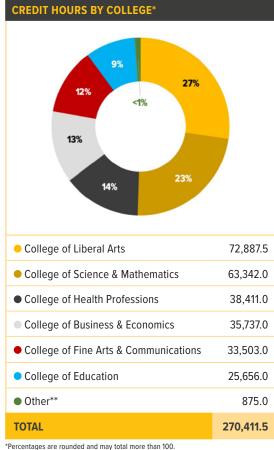

## STUDENT **CREDIT HOURS**

<sup>\*\*</sup>Other include Honors College

| CREDIT HOURS  |           |
|---------------|-----------|
| Undergraduate | 251,636.0 |
| Graduate      | 18,775.5  |
| TOTAL         | 270,411.5 |