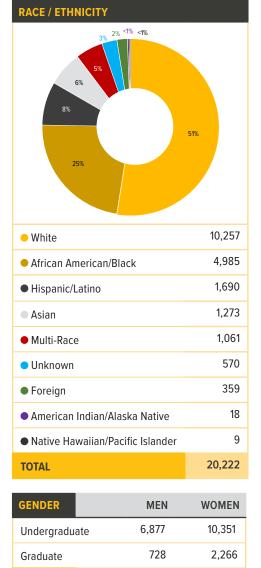

\*Other include non-degree seeking students and those seeking additional bachelor's degrees

| <b>RESIDENCY*</b>  | UNDERGRAD | GRAD |
|--------------------|-----------|------|
| MD Residents       | 88%       | 87%  |
| Out-of-State Resid | dents 10% | 9%   |
| Foreign Students   | 1%        | 4%   |