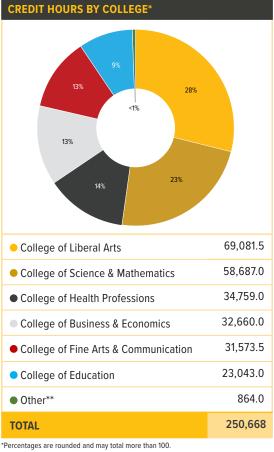

## STUDENT CREDIT HOURS

\*Percentages are rounded and may total more than 100 \*\*Other include Honors College

| CREDIT HOURS  |           |
|---------------|-----------|
| Undergraduate | 231,189.5 |
| Graduate      | 19,478.5  |
| TOTAL         | 250,668   |