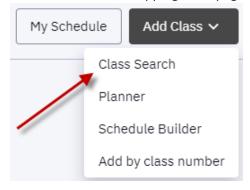

- 4. Click on the drop-down arrow next to "Enrollment"
- 5. Next select "Add Class/Shopping Cart"

6. On the "Add Class/Shopping Cart" page select "Add Class" in the upper right-hand corner and then "class search"