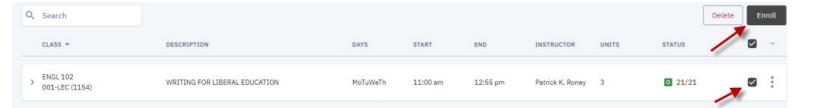

- 14. To finalize enrollment:
  - a. Select the boxes next to the classes
  - b. Click "enroll", confirm classes, and click "finish enrolling"
  - c. Enrollment success will be verified by a green checkmark