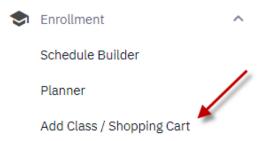

- 4. Click on the drop-down arrow next to "Enrollment"
- 5. Next select "Add Class/Shopping Cart"

6. On the "Add Class/Shopping Cart" page select "Add Class" in the upper right-hand corner and then "class search"