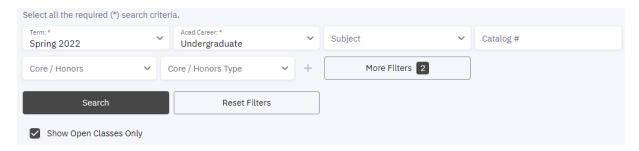

- 7. Verify the correct term and click on the drop-down arrow next to "subject" to search for a subject or enter a class subject code to choose a subject area (Ex. ENGL)
- 8. Students can also search for classes in the Core Curriculum by choosing "Core/Honors"
- 9. Students can narrow their search even further using the "More Filters" button
- 10. Make sure the "Show Open Classes Only" button is selected to filter out closed sections
- 11. When finished selecting search criteria, click on the search button