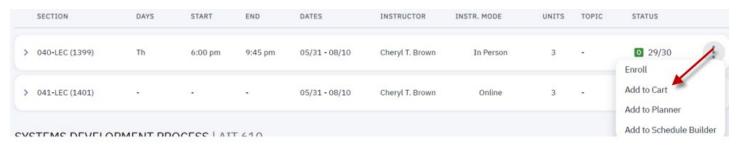

- 12. Class options will appear on the screen in one of two ways:
  - a. If the course number was used in the search, the class will appear in a detailed list
  - b. If the course number was not used, classes will appear in a list and details can be viewed by clicking the arrow next to the class section.
- 13. Select the desired course section; open classes will be noted by a green dot under "status"
  - a. The number of seats available is also under "status"
    - i. example: if a course shows 21/21 that means there are 21 seats left out of 21 total. If the status shows 6/21, that means 6 seats are left out of 21 total.
  - b. Click "select" to select the class
  - c. Check to confirm class selection and hit the three vertical dots to the right of the class box
  - d. Select "add to cart"