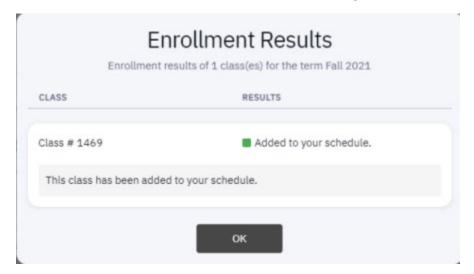

- 14. To finalize enrollment:
  - a. Select the boxes next to the classes
  - b. Click "enroll", confirm classes, and click "finish enrolling"
  - c. Enrollment success will be verified by a green checkmark

15. You'll receive an enrollment confirmation message.