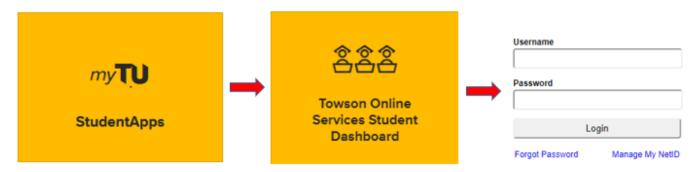

## **HOW TO REGISTER FOR CLASSES**

- 1. Open your internet browser and type <a href="https://mytu.towson.edu/">https://mytu.towson.edu/</a>
- 2. Select StudentApps then Towson Online Services Student Dashboard
- 3. Login with your NetID and password