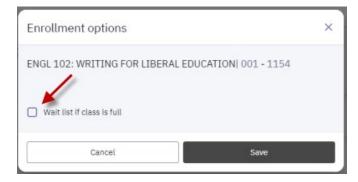

- e. A box will appear, select "wait list if class is full" if you'd like to automatically be placed on the wait list.
- f. Select "save"
- g. To search and select additional classes, repeat steps 7-12
- h. When finished adding classes, view selected classes in the shopping cart (shopping cart is under the "enrollment" link