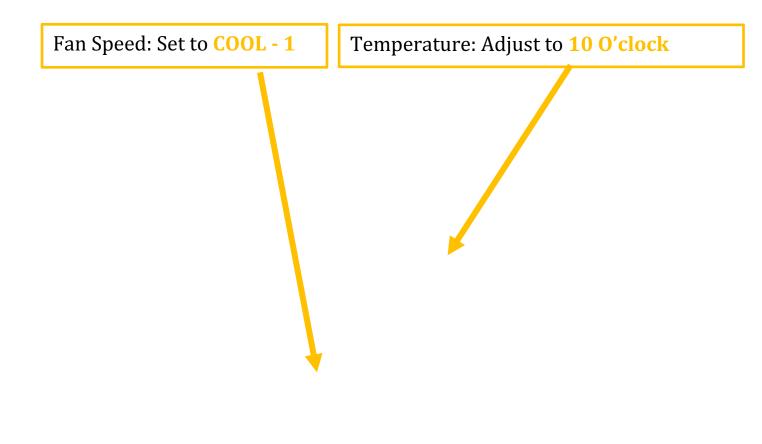

## Applied Comfort:

If you have Applied Comfort in your room, ensure that the settings are adjusted to the position exactly as shown in the photo below.