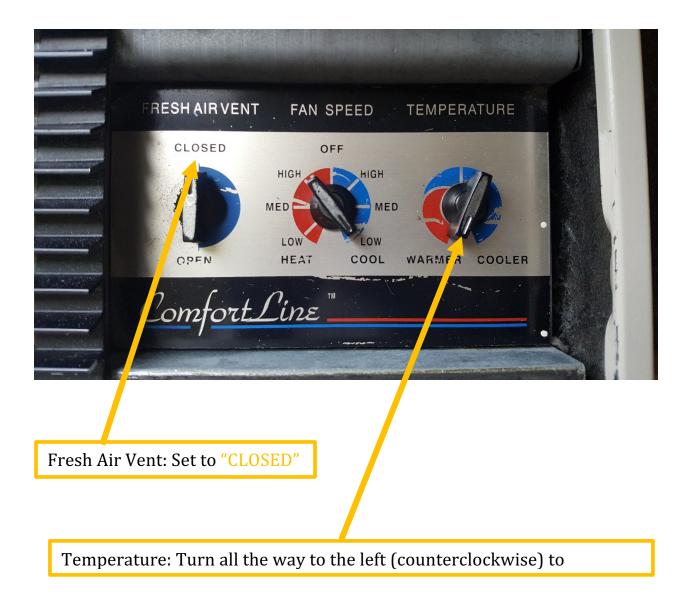

## ComfortLine:

If you have ComfortLine in your room, ensure that the settings are adjusted to the position exactly as shown in the photo below.

Fan Speed: Turn all the way to the right (clockwise) to "LOW-