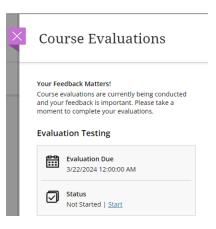

## Student Instructions for Accessing Course Evaluations Through Blackboard

- Log into Blackboard. If course evaluations are open, a pop out section with information about the current course evaluations will appear. Please note that course evaluations will not be able to be submitted after the due date.
- Click on "Start".