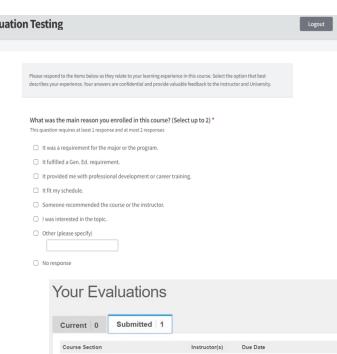

This will open the course evaluation home page.

The "Current" tab will list the course sections that are available to be evaluated. Click on "Start Evaluation".

Answer the questions on the course evaluation and click on submit when finished. Make sure to fill out a course evaluation for each course section that is available.

Once a course evaluation has been completed for a specific course section, it will move from the "Current" tab to the "Submitted" tab. Please note that changes cannot be made after the evaluation due date. Logout of the system when finished.