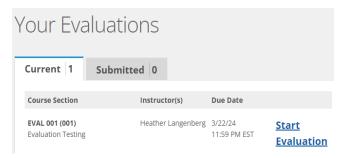

This will open the course evaluation home page.

The "Current" tab will list the course sections that are available to be evaluated. Click on "Start Evaluation".

Answer the questions on the course evaluation and click on submit when finished. Make sure to fill out a course evaluation for each course section that is available.